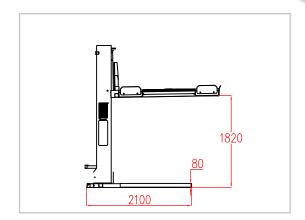

| PARAMET            | ERS SINGLE POST CAR PARKING LIFT (POP)                                |
|--------------------|-----------------------------------------------------------------------|
| Model              | POP20/1850                                                            |
| Lifting Capacity   | 2000 Kg                                                               |
| Lifting Height     | 1820 mm                                                               |
| External Dimension | 4000x2650x2849 mm                                                     |
| Runway Width       | 2000 mm                                                               |
| Operation System   | Cylinder with carriage. Side electric panel with push-button controls |
| Lock Release       | Manual or Electromagnetic lock release                                |
| HPU / Voltage      | 2.2 Kw / 220 V - 380 V / 50 Hz- 60 Hz / 1 Ph - 3 Ph                   |