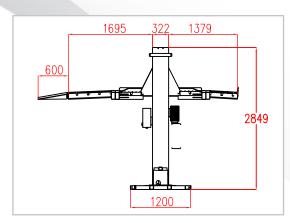

| PARAMET            | ERS SINGLE POST CAR PARKING LIFT (POP)                                |
|--------------------|-----------------------------------------------------------------------|
| Model              | POP20/1850                                                            |
| Lifting Capacity   | 2000 Kg                                                               |
| Lifting Height     | 1820 mm                                                               |
| External Dimension | 4000x2650x2849 mm                                                     |
| Runway Width       | 2000 mm                                                               |
| Operation System   | Cylinder with carriage. Side electric panel with push-button controls |
| Lock Release       | Manual or Electromagnetic lock release                                |
| HPU / Voltage      | 2.2 Kw / 220 V - 380 V / 50 Hz- 60 Hz / 1 Ph - 3 Ph                   |