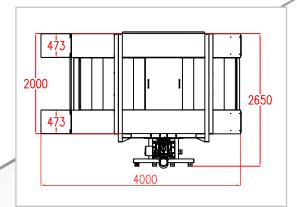

| PARAMET            | ERS SINGLE POST CAR PARKING LIFT (POP)                                |
|--------------------|-----------------------------------------------------------------------|
| Model              | POP20/1850                                                            |
| Lifting Capacity   | 2000 Kg                                                               |
| Lifting Height     | 1820 mm                                                               |
| External Dimension | 4000x2650x2849 mm                                                     |
| Runway Width       | 2000 mm                                                               |
| Operation System   | Cylinder with carriage. Side electric panel with push-button controls |
| Lock Release       | Manual or Electromagnetic lock release                                |
| HPU / Voltage      | 2.2 Kw / 220 V - 380 V / 50 Hz- 60 Hz / 1 Ph - 3 Ph                   |