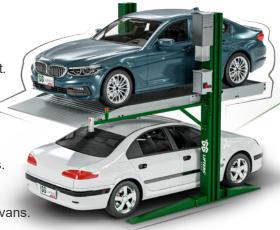

## TWO POST CAR PARKING LIFT C€ (PTP23-27/2100)

• Dependent stack parking designed to store two cars in one parking space.

- •Hydraulic power unit & electric panel with outdoor cage provides safe operation.
- Posts are shared together for multiple connected units to save space and cost.
- •Two stage dual hydraulic cylinders with carriages to lift up the platform from both sides with roller chains balance system.
- •Balance chains covered by U shape steel underneath the platform.
- •Safety locks engage automatically inside posts holes.
- •Electromagnetic lock release through Down push button.
- High polymer polyethylene sliding blocks, wear-resistant carriage bearings.
- •Dead-man push buttons & On/off key-switch mounted on operation arm.
- •Audible buzzer & visual flasher alarm enhances safety during operation.
- •Wide-deck platform with galvanized wave plates accommodates pickups&vans.
- •One-piece low profile diamond steel ramp facilitates parking of sports cars.
- Product certified according to BS EN 14010: 2003 +A1: 2009 & EN 1493:2010.
- Steel parts are shot blasted then powder coated with desired color.