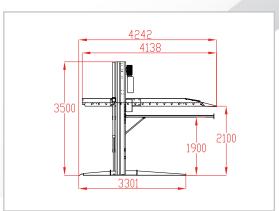

| PARAMETERS TWO POST CAR PARKING LIFT (PTP) |                                                                       |                   |                   |
|--------------------------------------------|-----------------------------------------------------------------------|-------------------|-------------------|
| Model                                      | PTP23/2100                                                            | PTP27/2100        | PTP30/2100        |
| Lifting Capacity                           | 2300 Kg                                                               | 2700 Kg           | 3000 Kg           |
| Lifting Height                             | 2100 mm                                                               | 2100 mm           | 2100 mm           |
| Post Height                                | 3000 mm                                                               | 3500 mm           | 3500 mm           |
| External Dimensions                        | 4019x2565x3192 mm                                                     | 4242x2565x3500 mm | 4242x2565x3500 mm |
| Runway Width                               | 2100 mm (Could be customized as per request)                          |                   |                   |
| Operation System                           | Cylinders with carriage. Hanged electric panel. Push- button controls |                   |                   |
| Lock Release                               | Electromagnetic lock release                                          |                   |                   |
| HPU / Voltage                              | 2.2 Kw / 220 V - 380 V / 50 Hz- 60 Hz / 1 Ph - 3 Ph                   |                   |                   |