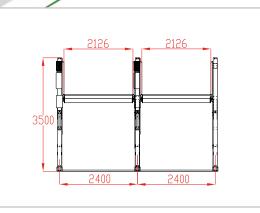

| PARAMETERS TWO POST CAR PARKING LIFT (PTP) |                                                                       |                   |                   |
|--------------------------------------------|-----------------------------------------------------------------------|-------------------|-------------------|
| Model                                      | PTP23/2100                                                            | PTP27/2100        | PTP30/2100        |
| Lifting Capacity                           | 2300 Kg                                                               | 2700 Kg           | 3000 Kg           |
| Lifting Height                             | 2100 mm                                                               | 2100 mm           | 2100 mm           |
| Post Height                                | 3000 mm                                                               | 3500 mm           | 3500 mm           |
| External Dimensions                        | 4019x2565x3192 mm                                                     | 4242x2565x3500 mm | 4242x2565x3500 mm |
| Runway Width                               | 2100 mm (Could be customized as per request)                          |                   |                   |
| Operation System                           | Cylinders with carriage. Hanged electric panel. Push- button controls |                   |                   |
| Lock Release                               | Electromagnetic lock release                                          |                   |                   |
| HPU / Voltage                              | 2.2 Kw / 220 V - 380 V / 50 Hz- 60 Hz / 1 Ph - 3 Ph                   |                   |                   |