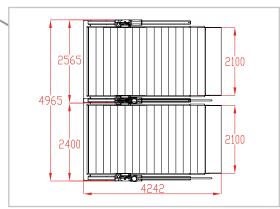

| PARAMETERS TWO POST CAR PARKING LIFT (PTP) |                                                                       |                   |                   |
|--------------------------------------------|-----------------------------------------------------------------------|-------------------|-------------------|
| Model                                      | PTP23/2100                                                            | PTP27/2100        | PTP30/2100        |
| Lifting Capacity                           | 2300 Kg                                                               | 2700 Kg           | 3000 Kg           |
| Lifting Height                             | 2100 mm                                                               | 2100 mm           | 2100 mm           |
| Post Height                                | 3000 mm                                                               | 3500 mm           | 3500 mm           |
| External Dimensions                        | 4019x2565x3192 mm                                                     | 4242x2565x3500 mm | 4242x2565x3500 mm |
| Runway Width                               | 2100 mm (Could be customized as per request)                          |                   |                   |
| Operation System                           | Cylinders with carriage. Hanged electric panel. Push- button controls |                   |                   |
| Lock Release                               | Electromagnetic lock release                                          |                   |                   |
| HPU / Voltage                              | 2.2 Kw / 220 V - 380 V / 50 Hz- 60 Hz / 1 Ph - 3 Ph                   |                   |                   |