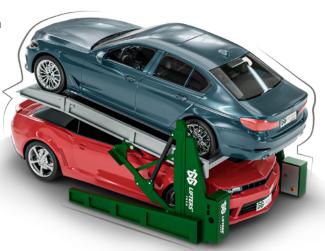

## TILTED PLATFORM CAR PARKING LIFT (PTT20/1700)

- •Low- ceiling height parking lift suitable to fit 2 low-profile vehicles in narrow garages.
- Suitable for indoor & outdoor use as both electric panel and power unit are protected inside separate backside compartments.
- Single-stage dual-cylinder lifting system with balance shaft under platform for smooth movement.
- Automatic safety lock & electromagnetic lock release.
- Adjustable platform angle to park different Sedan cars underneath the platform.
- Wide-deck platform with galvanized wave plates accommodates different cars depending on building ceiling height.
- •One-piece low profile ramp made of diamond steel plate facilitates parking of sports cars.
- Operation box with key-switch fixed on the arm for easy access.
- •Steel parts are shot blasted then powder coated with desired color.