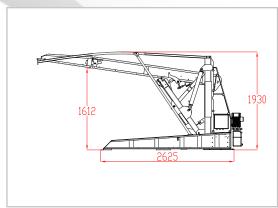

| PARAMET            | TILTING CAR PARKING LIFT (PTT)                                      |
|--------------------|---------------------------------------------------------------------|
| Model              | PTT20/1700                                                          |
| Lifting Capacity   | 2000 Kg                                                             |
| Lifting Height     | 1700 mm                                                             |
| External Dimension | 4100 x 2580 x 1930 mm                                               |
| Runway Width       | 2100 mm                                                             |
| Operation System   | Direct lifting cylinders. Back electric panel. Push-button controls |
| Lock Release       | Electromagnetic lock release                                        |
| HPU / Voltage      | 2.2 Kw / 220 V - 380 V / 50 Hz- 60 Hz / 1 Ph - 3 Ph                 |