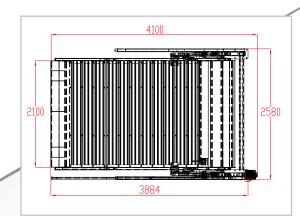

| PARAMET            | TILTING CAR PARKING LIFT (PTT)                                      |
|--------------------|---------------------------------------------------------------------|
| Model              | PTT20/1700                                                          |
| Lifting Capacity   | 2000 Kg                                                             |
| Lifting Height     | 1700 mm                                                             |
| External Dimension | 4100 x 2580 x 1930 mm                                               |
| Runway Width       | 2100 mm                                                             |
| Operation System   | Direct lifting cylinders. Back electric panel. Push-button controls |
| Lock Release       | Electromagnetic lock release                                        |
| HPU / Voltage      | 2.2 Kw / 220 V - 380 V / 50 Hz- 60 Hz / 1 Ph - 3 Ph                 |