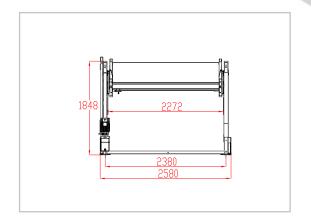

| PARAMET            | TILTING CAR PARKING LIFT (PTT)                                      |
|--------------------|---------------------------------------------------------------------|
| Model              | PTT20/1700                                                          |
| Lifting Capacity   | 2000 Kg                                                             |
| Lifting Height     | 1700 mm                                                             |
| External Dimension | 4100 x 2580 x 1930 mm                                               |
| Runway Width       | 2100 mm                                                             |
| Operation System   | Direct lifting cylinders. Back electric panel. Push-button controls |
| Lock Release       | Electromagnetic lock release                                        |
| HPU / Voltage      | 2.2 Kw / 220 V - 380 V / 50 Hz- 60 Hz / 1 Ph - 3 Ph                 |