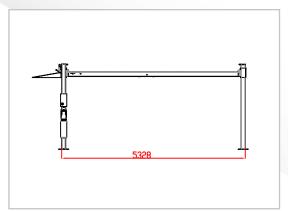

| PARAMET                                                           | ERS FOUR POST CAR PAR                                                  | KING LIFT (TUBE COLUMN TYPE - PFP) |
|-------------------------------------------------------------------|------------------------------------------------------------------------|------------------------------------|
| Model                                                             | PFP40 /2100                                                            | PFP50/2100                         |
| Lifting Capacity                                                  | 4000 Kg                                                                | 5000 Kg                            |
| Lifting Height                                                    | 2100 mm                                                                | 2100 mm                            |
| External Dimension                                                | 6206 x 3380 x 2473 mm (including ramps)                                |                                    |
| Operation System                                                  | Cylinder with ropes. Hanged electric panel with push-button controls   |                                    |
| Lock Release                                                      | Manual or Electromagnetic lock release                                 |                                    |
| Middle of Runway                                                  | Oil drip trays / Galvanized wave plates / Dimond plates / Rolling jack |                                    |
| HPU / Voltage 2.2 Kw / 220 V - 380 V / 50 Hz- 60 Hz / 1 Ph - 3 Ph |                                                                        |                                    |