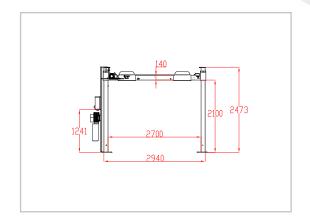

| PARAMET                                                           | ERS FOUR POST CAR PAR                                                  | KING LIFT (TUBE COLUMN TYPE - PFP) |
|-------------------------------------------------------------------|------------------------------------------------------------------------|------------------------------------|
| Model                                                             | PFP40 /2100                                                            | PFP50/2100                         |
| Lifting Capacity                                                  | 4000 Kg                                                                | 5000 Kg                            |
| Lifting Height                                                    | 2100 mm                                                                | 2100 mm                            |
| External Dimension                                                | 6206 x 3380 x 2473 mm (including ramps)                                |                                    |
| Operation System                                                  | Cylinder with ropes. Hanged electric panel with push-button controls   |                                    |
| Lock Release                                                      | Manual or Electromagnetic lock release                                 |                                    |
| Middle of Runway                                                  | Oil drip trays / Galvanized wave plates / Dimond plates / Rolling jack |                                    |
| HPU / Voltage 2.2 Kw / 220 V - 380 V / 50 Hz- 60 Hz / 1 Ph - 3 Ph |                                                                        |                                    |