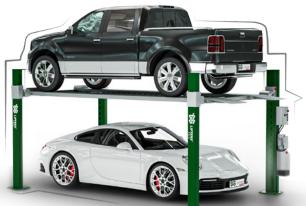

## 4 POST CAR PARKING LIFT (Tube Column Type) (PFP40-50/2100)

- Heavy duty parking lift with high lifting capacity 4 & 5 tons.
- •Wide platform 2100 mm with runway length 5200 mm to suit truck cars.
- •Lifting height up to 2100 mm enables big cars to park on ground level.
- Safety locks engage automatically inside all posts at different heights.
- Manual or electromagnetic lock release as per customer request.
- Electric panel with integrated operation push button controls, 24 V.
- •Limit switches fixed on posts to control lifting height.
- Hydraulic cylinder with steel ropes & sheaves lifting system.
- Middle of runway is wave plates, oil drip trays or diamond flat plates.
- Optional lightweight aluminum ramps & mobile caster kit.
- Flexibility to fix power unit & electric panel on any post as per request.
- •Steel parts are shot blasted then powder coated with desired color.