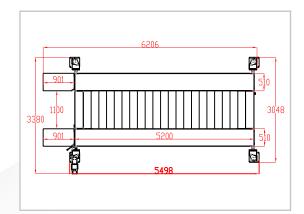

| PARAMET                                                           | ERS FOUR POST CAR PAR                                                  | KING LIFT (TUBE COLUMN TYPE - PFP) |
|-------------------------------------------------------------------|------------------------------------------------------------------------|------------------------------------|
| Model                                                             | PFP40 /2100                                                            | PFP50/2100                         |
| Lifting Capacity                                                  | 4000 Kg                                                                | 5000 Kg                            |
| Lifting Height                                                    | 2100 mm                                                                | 2100 mm                            |
| External Dimension                                                | 6206 x 3380 x 2473 mm (including ramps)                                |                                    |
| Operation System                                                  | Cylinder with ropes. Hanged electric panel with push-button controls   |                                    |
| Lock Release                                                      | Manual or Electromagnetic lock release                                 |                                    |
| Middle of Runway                                                  | Oil drip trays / Galvanized wave plates / Dimond plates / Rolling jack |                                    |
| HPU / Voltage 2.2 Kw / 220 V - 380 V / 50 Hz- 60 Hz / 1 Ph - 3 Ph |                                                                        |                                    |