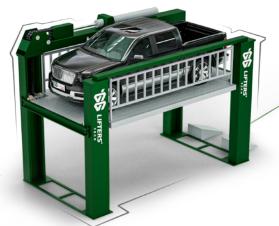

## **HYDRAULIC FOUR POST Car Elevator** (LFP)

- Floor mounted 4 post heavy duty car elevator for outdoor use.
- Customized design based on requested lifting heights, lifting capacity and number of floors stops.
- Hydraulic drive system with horizontal cylinder and synchronized dual-chain lifting ensures the platform deck remains leveled throughout the vertical travel, even with off-centered loads.
- Hydraulic power unit and electric panel are protected inside ergonomic compact size console with portable operation box.
- Side barrier fences fixed on the platform deck to ensure safety and visibility.
- Thick reinforced steel platform minimizes deflection and maximizes stability.
- •This car lift is ideal for lifting cars among ground, upper & lower levels.
- Steel parts are shot blasted and 2-layers spray painted with desired color.