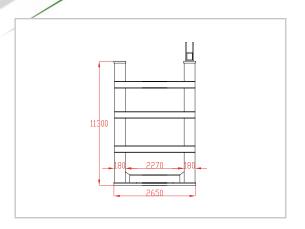

| PARAMETERS          | HYDRAULIC 4 POST CA                                              | ir elevator (LFP)   |
|---------------------|------------------------------------------------------------------|---------------------|
| Model               | LFP 40/2400                                                      | LFP30/10000         |
| Lifting Capacity    | 4000 Kg                                                          | 3000 Kg             |
| External Dimensions | 5900 x 2900 x 3700 mm                                            | 5550 x 2650 x 11300 |
| Number of Stops     | Ground+1                                                         | Ground + 3          |
| Operation System    | Cylinder with chains. Electric panel and push-button controls    |                     |
| HPU                 | 4 Kw                                                             | 4 Kw                |
| Voltage             | 380 V/50 Hz-60 Hz / 3Ph                                          |                     |
| Note                | Customized product with variable dimensions & specs. per request |                     |