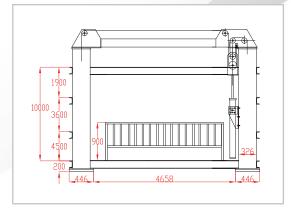

| PARAMETERS          | HYDRAULIC 4 POST CA                                              | ir elevator (LFP)   |
|---------------------|------------------------------------------------------------------|---------------------|
| Model               | LFP 40/2400                                                      | LFP30/10000         |
| Lifting Capacity    | 4000 Kg                                                          | 3000 Kg             |
| External Dimensions | 5900 x 2900 x 3700 mm                                            | 5550 x 2650 x 11300 |
| Number of Stops     | Ground+1                                                         | Ground + 3          |
| Operation System    | Cylinder with chains. Electric panel and push-button controls    |                     |
| HPU                 | 4 Kw                                                             | 4 Kw                |
| Voltage             | 380 V/50 Hz-60 Hz / 3Ph                                          |                     |
| Note                | Customized product with variable dimensions & specs. per request |                     |