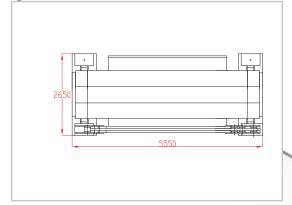

| PARAMETERS          | HYDRAULIC 4 POST CA                                              | ir elevator (LFP)   |
|---------------------|------------------------------------------------------------------|---------------------|
| Model               | LFP 40/2400                                                      | LFP30/10000         |
| Lifting Capacity    | 4000 Kg                                                          | 3000 Kg             |
| External Dimensions | 5900 x 2900 x 3700 mm                                            | 5550 x 2650 x 11300 |
| Number of Stops     | Ground+1                                                         | Ground + 3          |
| Operation System    | Cylinder with chains. Electric panel and push-button controls    |                     |
| HPU                 | 4 Kw                                                             | 4 Kw                |
| Voltage             | 380 V/50 Hz-60 Hz / 3Ph                                          |                     |
| Note                | Customized product with variable dimensions & specs. per request |                     |