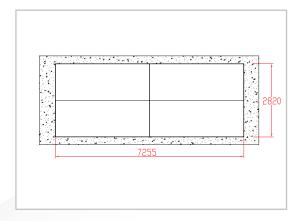

| PARAMETEI           | RS UNDERGROUND PAN                                                      | TOGRAPH SCISSOR LIFT (USS) |
|---------------------|-------------------------------------------------------------------------|----------------------------|
| Model               | USS50/4000                                                              | USS50/3900                 |
| Lifting Capacity    | 5000 Kg                                                                 | 5000 Kg                    |
| External Dimensions | 7235 x 2800 x 4850 mm                                                   | 5660 x 2900 x 7000 mm      |
| Number of Platforms | 1 or 2 (in between fixed distance or telescopic) as per application     |                            |
| Hydraulic cylinders | 2/4 pcs high precision wear-resistance with Aston Oil seals             |                            |
| Platform Size       | 7235 x 2800 mm                                                          | 5660 x 2900 mm             |
| Operation System    | Direct lifting cylinders. Electric panel, push-button & remote controls |                            |
| HPU                 | 5.5 Kw                                                                  | 5.5 Kw                     |
| Voltage             | 380 V/50 Hz-60 Hz / 3Ph                                                 | 380 V/50 Hz-60 Hz/ 3Ph     |
| Note                | Customized product with variable dimensions per request                 |                            |