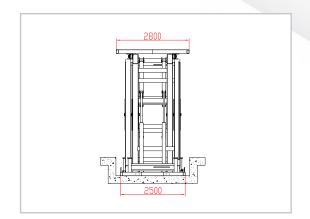

| PARAMETEI           | RS UNDERGROUND PAN                                                      | TOGRAPH SCISSOR LIFT (USS) |
|---------------------|-------------------------------------------------------------------------|----------------------------|
| Model               | USS50/4000                                                              | USS50/3900                 |
| Lifting Capacity    | 5000 Kg                                                                 | 5000 Kg                    |
| External Dimensions | 7235 x 2800 x 4850 mm                                                   | 5660 x 2900 x 7000 mm      |
| Number of Platforms | 1 or 2 (in between fixed distance or telescopic) as per application     |                            |
| Hydraulic cylinders | 2/4 pcs high precision wear-resistance with Aston Oil seals             |                            |
| Platform Size       | 7235 x 2800 mm                                                          | 5660 x 2900 mm             |
| Operation System    | Direct lifting cylinders. Electric panel, push-button & remote controls |                            |
| HPU                 | 5.5 Kw                                                                  | 5.5 Kw                     |
| Voltage             | 380 V/50 Hz-60 Hz / 3Ph                                                 | 380 V/50 Hz-60 Hz/ 3Ph     |
| Note                | Customized product with variable dimensions per request                 |                            |