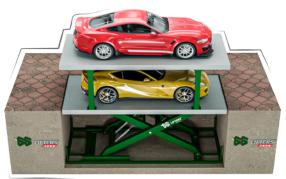

## **UNDERGROUND PANTOGRAPH SCISSOR LIFT** (USS50-100)

- Pantograph car elevator with one or two platforms for both parking & lifting cars to different levels, without driver on board.
- Customized design with paved roof canopy to integrate with the surrounding architecture with possibility to have tempered glass in the middle .
- Saving space by avoiding traditional ramps to reach different heights.
- Hydraulic driven with cylinders, oil hoses and solenoid valves.
- Manual oil drain valve to lower the scissor manually when power off.
- Hydraulic cylinders equipped with hose rupture valves to prevent back flow of pressurized oil in the system after the valves.
- Dual use by remote control and push button controls with emergency stop & on/off key.
- •One-piece base frame with scissor arms and U channels to guide sliding blocks makes it easy loading /offloading inside container .
- Driveway platform & top canopy are made of 2 or more bolted pieces, easy for assembling together.
- •Steel parts are shot blasted then powder coated with desired color.