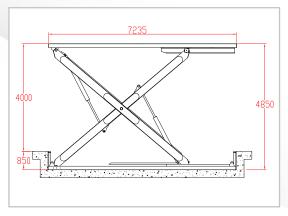

| PARAMETEI           | RS UNDERGROUND PAN                                                      | TOGRAPH SCISSOR LIFT (USS) |
|---------------------|-------------------------------------------------------------------------|----------------------------|
| Model               | USS50/4000                                                              | USS50/3900                 |
| Lifting Capacity    | 5000 Kg                                                                 | 5000 Kg                    |
| External Dimensions | 7235 x 2800 x 4850 mm                                                   | 5660 x 2900 x 7000 mm      |
| Number of Platforms | 1 or 2 (in between fixed distance or telescopic) as per application     |                            |
| Hydraulic cylinders | 2/4 pcs high precision wear-resistance with Aston Oil seals             |                            |
| Platform Size       | 7235 x 2800 mm                                                          | 5660 x 2900 mm             |
| Operation System    | Direct lifting cylinders. Electric panel, push-button & remote controls |                            |
| HPU                 | 5.5 Kw                                                                  | 5.5 Kw                     |
| Voltage             | 380 V/50 Hz-60 Hz / 3Ph                                                 | 380 V/50 Hz-60 Hz/ 3Ph     |
| Note                | Customized product with variable dimensions per request                 |                            |